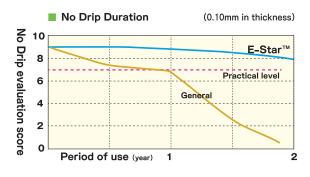

# Transparent agricultural PO film with anti-drip effect

- It provide ample light for growing high quality crops.
- ■The anti-drip effect lasts a long time.