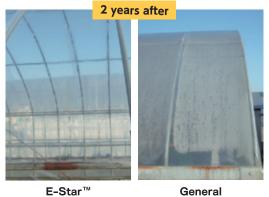

# Transparent agricultural PO film with anti-drip effect

- It provide ample light for growing high quality crops.
- ■The anti-drip effect lasts a long time.